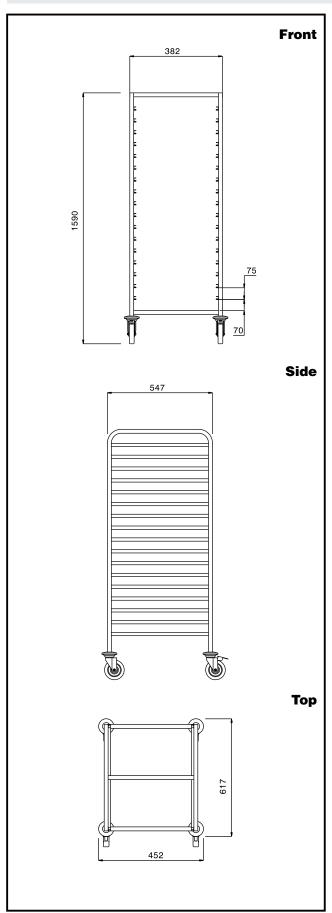

## **Key Information:**

External dimensions, Width:

361261 (SCB171) 452 mm
External dimensions, Depth: 617 mm
External dimensions, Height: 1590 mm
Net weight: 20 kg

Service Trolleys 17GN1/1 Container Trolley